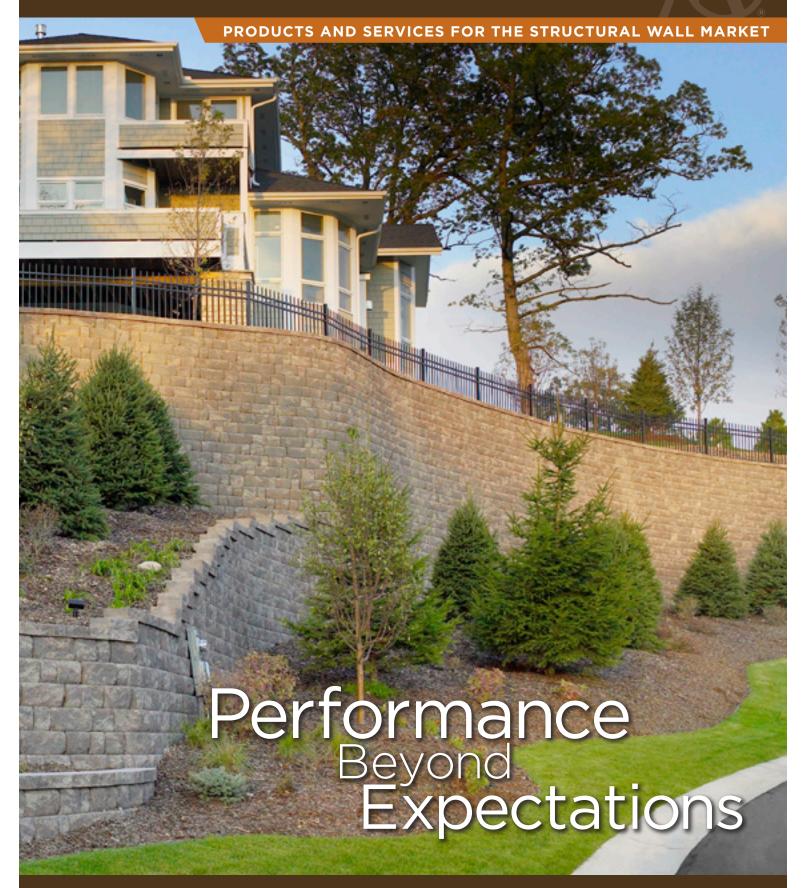

# Realize Your Vision

When it comes to the big-wall market, Anchor Wall Systems does a lot more than design beautiful retaining wall products. Anchor offers the complete package of products that meet engineering professionals' needs to create great-looking, long-lasting, structurally sound walls and creative construction techniques for challenging site circumstances.

# Meeting the New Expectation

Home buyers' expectations aren't limited to the interior; they also insist on landscapes that please. According to Floyd Calhoun, a large residential developer, "The surrounding area has to be attractive. With the Diamond Pro Stone Cut® retaining wall system, the style, aesthetics and quality are all there. It's an awesome product. The rounded corners and distressed face are perfect. And the color – I couldn't have custom-ordered a better color for the setting."