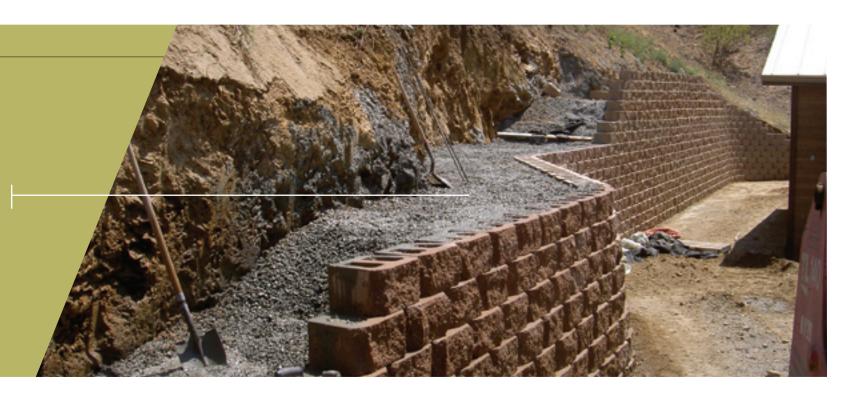

# Master Engineering Meets Attractive Design

Building a commercial retaining wall needs expert engineering, and this is where Anchor Wall Engineering is ready for the job. For this project, a high-end residential and commercial development, Anchor Wall Engineering designed a 12,000-square-foot retaining wall that would support a convenience store and gas station. Several separate terraced walls surrounding a drainage pond total 26,634 square feet of retaining wall product. The Diamond Pro Stone Cut® wall system was selected to bring a premium, aesthetically pleasing look to the project.

# Bridging the Gap

For a true test of segmental retaining wall strength, few projects are more demanding than land bridges. At Armistead Point, a development in Williamsburg, Virginia, engineers designed a land bridge that is 240 feet long and 15 feet wide, and provides a 250 psf traffic live load at its crest. A load transfer platform and the Diamond Pro Stone Cut® retaining wall system were chosen for the wall.