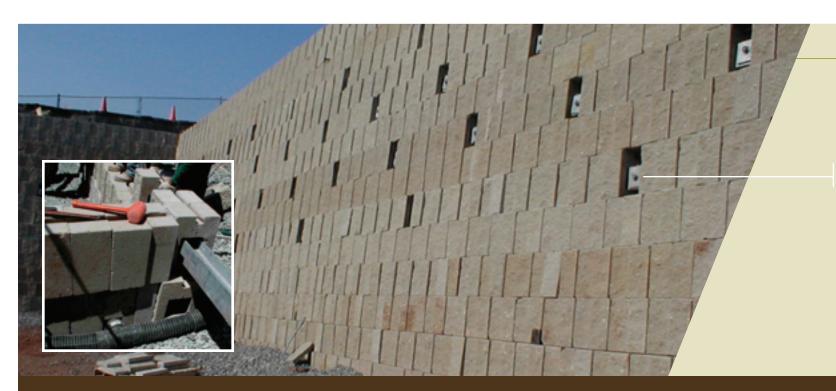

# Inspiration at First Sight

Crafting a more beautiful world often demands a rich palette of colors and textures. That is precisely what Anchor Wall Systems offers with the creation of the Diamond Pro Stone Cut® and the Vertica Stone Cut® retaining wall systems.

Renowned for their rough-textured faces and earthen tones, the Diamond Pro Stone Cut and the Vertica Stone Cut retaining wall systems impart to landscapes a beauty not commonly found in retaining walls. For greater visual appeal, these blocks have an affinity with nature, enriching projects with warmth and character. What's more, the Diamond Pro Stone Cut product is available in multiple sizes, making curves easier to create, thus allowing more specialized applications. Even better, they're only two of the many block options available within the Anchor Wall Systems family of wall products – all of which deliver the distinct appearance and structural integrity needed to meet any requirement of segmental retaining walls.

DIAMOND PRO STONE CUT® RETAINING WALL SYSTEM

DIAMOND PRO STONE CUT RETAINING WALL SYSTEM

VERTICA STONE CUT® RETAINING WALL SYSTEM

DIAMOND PRO STONE CUT RETAINING WALL SYSTEM