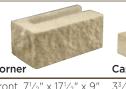

### **DIAMOND PRO STONE CUT AND DIAMOND PRO PRODUCT ACCESSORIES**

| Accessories             | Cap                                                                                                                                  | Corner                         |  |
|-------------------------|--------------------------------------------------------------------------------------------------------------------------------------|--------------------------------|--|
| Approximate Dimensions* | Front, 4" x 17 <sup>1</sup> / <sub>4</sub> " x 10 <sup>3</sup> / <sub>8</sub> "<br>Back, 4" x 12" x 10 <sup>3</sup> / <sub>8</sub> " | 8" x 18" x 9"<br>8" x 18" x 9" |  |
| Approximate Weight*     | 47 lbs.                                                                                                                              | 101 lbs.                       |  |
| Coverage                | 1.22 lin. ft.                                                                                                                        | 1.50 sq. ft.                   |  |
|                         |                                                                                                                                      |                                |  |