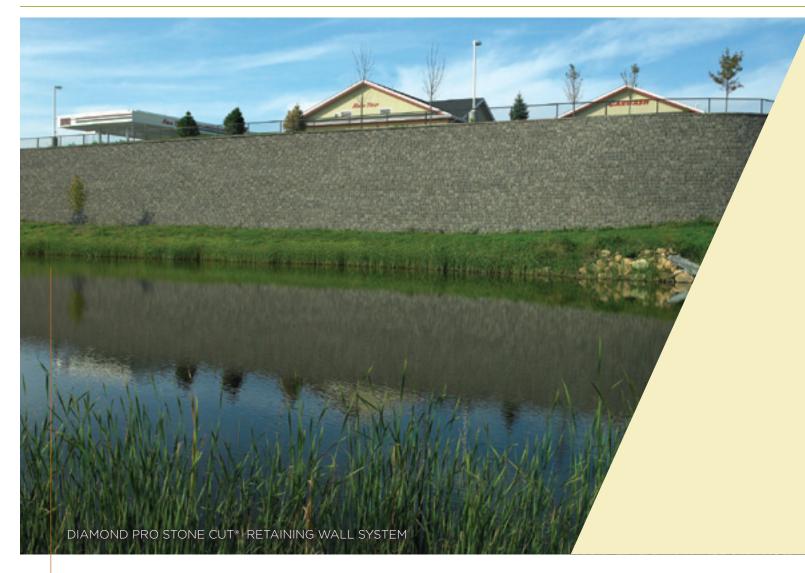

# Master Engineering Meets Attractive Design

Building a commercial retaining wall needs expert engineering, and this is where Anchor Wall Engineering is ready for the job. For this project, a high-end residential and commercial development, Anchor Wall Engineering designed a 12,000-square-foot retaining wall that would support a convenience store and gas station. Several separate terraced walls surrounding a drainage pond total 26,634 square feet of retaining wall product. The Diamond Pro Stone Cut® wall system was selected to bring a premium, aesthetically pleasing look to the project.

# Bridging the Gap

For a true test of segmental retaining wall strength, few projects are more demanding than land bridges. At Armistead Point, a development in Williamsburg, Virginia, engineers designed a land bridge that is 240 feet long and 15 feet wide, and provides a 250 psf traffic live load at its crest. A load transfer platform and the Diamond Pro Stone Cut® retaining wall system were chosen for the wall.