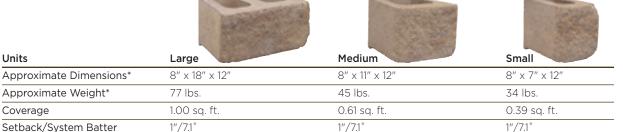

## **DIAMOND PRO®** RETAINING WALL SYSTEM

E BELOW FOR OPTIONAL ACCESSORIES.

| Units                   | Beveled Face   | Straight Face  |
|-------------------------|----------------|----------------|
| Approximate Dimensions* | 8" x 18" x 12" | 8" x 18" x 12" |
| Approximate Weight*     | 72 lbs.        | 74 lbs.        |
| Coverage                | 1.00 sq. ft.   | 1.00 sq. ft.   |
| Setback/System Batter   | 1"/7.1°        | 1"/7.1°        |